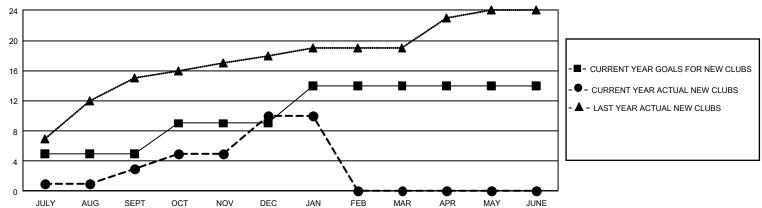

## REPORT DOES NOT INCLUDE CLUBS IN UNDISTRICTED AREAS.

| Clubs         |               |             |               | Members               |                       |                         |                                                    |  |
|---------------|---------------|-------------|---------------|-----------------------|-----------------------|-------------------------|----------------------------------------------------|--|
|               | RESULTS FO    | R 2020-2021 |               | RESULTS FOR 2020-2021 |                       |                         |                                                    |  |
| QUARTER       | NEW CLUB GOAL | NEW CLUBS   | DROPPED CLUBS | QUARTER MEMB          | ER GROWTH NET<br>GOAL | MEMBER GROWTH<br>ACTUAL | DROPPED<br>MEMBERS ACTUAL<br>(including transfers) |  |
| JULY/AUG/SEPT | 15            | 3           | 5             | JULY/AUG/SEPT         | 2345                  | 5,392                   | 931                                                |  |
| OCT/NOV/DEC   | 12            | 7           | 2             | OCT/NOV/DEC           | 814                   | 1,452                   | 1,213                                              |  |
| JAN/FEB/MAR   | 15            | 0           | 1             | JAN/FEB/MAR           | 525                   | 518                     | 85                                                 |  |
| APR/MAY/JUNE  | 0             | 0           | 0             | APR/MAY/JUNE          | 360                   | 0                       | 0                                                  |  |

## GOALS AND ACTUAL NEW CLUBS CUMULATIVE

FEB

MAR

APR

MAY

JUNE

| DROPPED CLUBS: 8             |       | 1,059 CLUBS OF 1,209 ADDED 1 OR<br>MORE NEW MEMBERS | GENDER DISTRIBUTION  MALE 32,337 (66.98%) |                 |       |
|------------------------------|-------|-----------------------------------------------------|-------------------------------------------|-----------------|-------|
| DROPPED MEMBERS              |       |                                                     | FEMALE                                    | 15,939 (33.02%) |       |
| DECEASED                     | 60    | CLICK HERE FOR CUMULATIVE                           | TOTAL FAMILY UNIT MEMBERS                 |                 | 9,436 |
| CLUB CANCELLED 0 OTHER 2,170 |       | MEMBERSHIP DATA                                     |                                           |                 | 5,680 |
|                              |       |                                                     | FAMILY MEMBERS PAYING HALF DUES           |                 |       |
| TOTAL                        | 2,230 |                                                     | DOLO                                      |                 |       |

-1000

JULY

AUG

SEPT

OCT

NOV

DEC

JAN