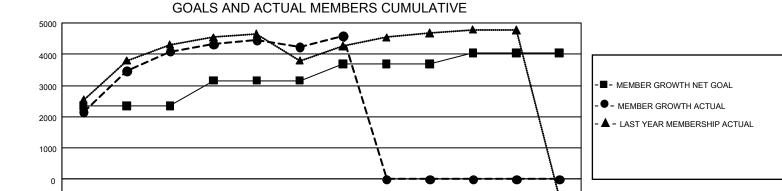

## REPORT DOES NOT INCLUDE CLUBS IN UNDISTRICTED AREAS.

| Clubs         |               |             |               | Members               |                       |                         |                                                    |  |
|---------------|---------------|-------------|---------------|-----------------------|-----------------------|-------------------------|----------------------------------------------------|--|
|               | RESULTS FO    | R 2020-2021 |               | RESULTS FOR 2020-2021 |                       |                         |                                                    |  |
| QUARTER       | NEW CLUB GOAL | NEW CLUBS   | DROPPED CLUBS | QUARTER MEMB          | ER GROWTH NET<br>GOAL | MEMBER GROWTH<br>ACTUAL | DROPPED<br>MEMBERS ACTUAL<br>(including transfers) |  |
| JULY/AUG/SEPT | 15            | 3           | 5             | JULY/AUG/SEPT         | 2345                  | 5,392                   | 931                                                |  |
| OCT/NOV/DEC   | 12            | 7           | 2             | OCT/NOV/DEC           | 814                   | 1,452                   | 1,213                                              |  |
| JAN/FEB/MAR   | 15            | 0           | 1             | JAN/FEB/MAR           | 525                   | 518                     | 85                                                 |  |
| APR/MAY/JUNE  | 0             | 0           | 0             | APR/MAY/JUNE          | 360                   | 0                       | 0                                                  |  |

## GOALS AND ACTUAL NEW CLUBS CUMULATIVE

FEB

MAR

APR

MAY

JUNE

| DROPPED CLUBS: 8             |       | 1,059 CLUBS OF 1,209 ADDED 1 OR<br>MORE NEW MEMBERS | GENDER DISTRIBUTION  MALE 32,337 (66.98%) |                 |       |
|------------------------------|-------|-----------------------------------------------------|-------------------------------------------|-----------------|-------|
| DROPPED MEMBERS              |       |                                                     | FEMALE                                    | 15,939 (33.02%) |       |
| DECEASED                     | 60    | CLICK HERE FOR CUMULATIVE                           | TOTAL FAMILY UNIT MEMBERS                 |                 | 9,436 |
| CLUB CANCELLED 0 OTHER 2,170 |       | MEMBERSHIP DATA                                     |                                           |                 | 5,680 |
|                              |       |                                                     | FAMILY MEMBERS PAYING HALF DUES           |                 |       |
| TOTAL                        | 2,230 |                                                     | DOLO                                      |                 |       |

-1000

JULY

AUG

SEPT

OCT

NOV

DEC

JAN